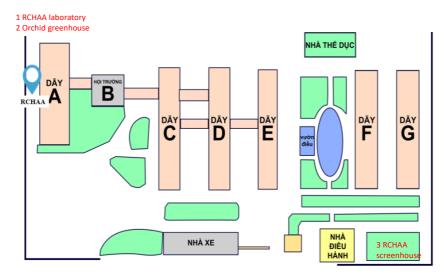

**Parking** for RCHAA guests is unlimited. On campus driving speed below 20 km/h. Module 1: Main laboratory (200 m<sup>2</sup> Building A, SW)

Module 2: Orchid shadehouse complex (800 m<sup>2</sup> adjacent to building A, SW)

Module 3: Screenhouse complex (1400 m<sup>2</sup> adjacent to Administration building, NE)

Fig 1. Simplified map of RCHAA modules. Our main lab is at South West corner of the University while greenhouse complex is located at North East edge.